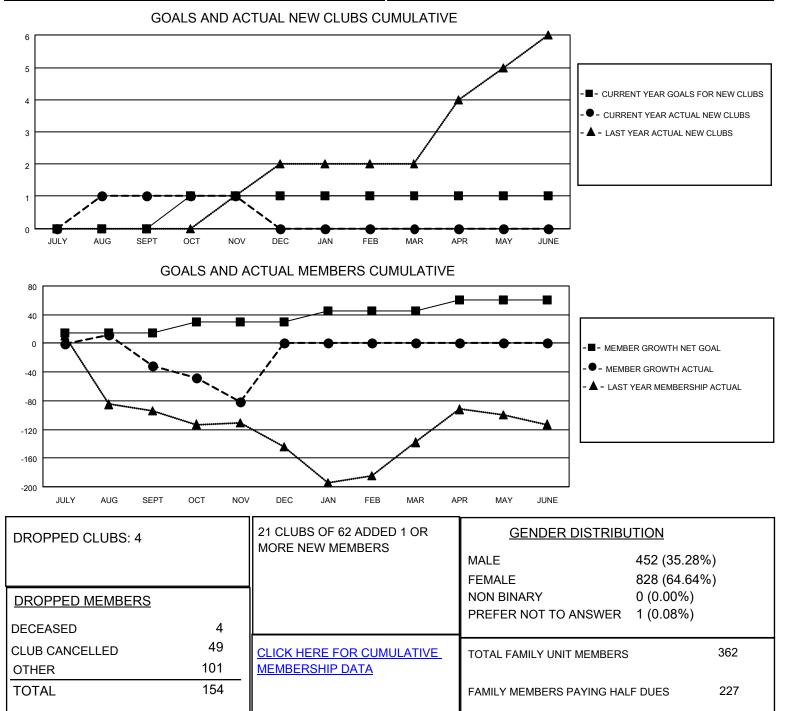

## LOCATION ARAB REP OF EGYPT

District 352

Results as of: 11/30/2022

| Clubs                 |               |           |               | Members               |                         |                         |                                                    |
|-----------------------|---------------|-----------|---------------|-----------------------|-------------------------|-------------------------|----------------------------------------------------|
| RESULTS FOR 2022-2023 |               |           |               | RESULTS FOR 2022-2023 |                         |                         |                                                    |
| QUARTER               | NEW CLUB GOAL | NEW CLUBS | DROPPED CLUBS | QUARTER MEI           | MBER GROWTH NET<br>GOAL | MEMBER GROWTH<br>ACTUAL | DROPPED<br>MEMBERS ACTUAL<br>(including transfers) |
| JULY/AUG/SEPT         | 0             | 1         | 4             | JULY/AUG/SEPT         | 15                      | 57                      | 82                                                 |
| OCT/NOV/DEC           | 1             | 0         | 0             | OCT/NOV/DEC           | 15                      | 24                      | 72                                                 |
| JAN/FEB/MAR           | 0             | 0         | 0             | JAN/FEB/MAR           | 15                      | 0                       | 0                                                  |
| APR/MAY/JUNE          | 0             | 0         | 0             | APR/MAY/JUNE          | 15                      | 0                       | 0                                                  |